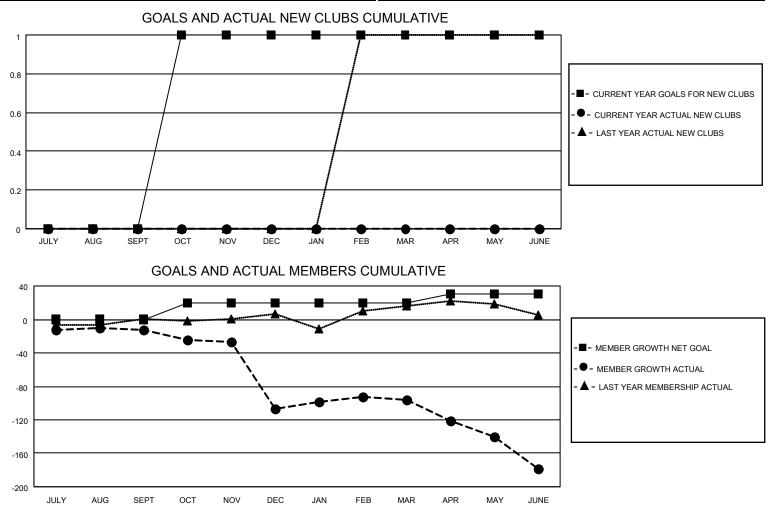

## LOCATION THAILAND

District 310 C

Results as of: 6/30/2022

| Clubs                 |               |           |               | Members               |                        |                         |                                                    |
|-----------------------|---------------|-----------|---------------|-----------------------|------------------------|-------------------------|----------------------------------------------------|
| RESULTS FOR 2021-2022 |               |           |               | RESULTS FOR 2021-2022 |                        |                         |                                                    |
| QUARTER               | NEW CLUB GOAL | NEW CLUBS | DROPPED CLUBS | QUARTER               | BER GROWTH NET<br>GOAL | MEMBER GROWTH<br>ACTUAL | DROPPED<br>MEMBERS ACTUAL<br>(including transfers) |
| JULY/AUG/SEPT         | 0             | 0         | 0             | JULY/AUG/SEPT         | 0                      | 20                      | 28                                                 |
| OCT/NOV/DEC           | 1             | 0         | 1             | OCT/NOV/DEC           | 20                     | 16                      | 108                                                |
| JAN/FEB/MAR           | 0             | 0         | 0             | JAN/FEB/MAR           | 0                      | 22                      | 10                                                 |
| APR/MAY/JUNE          | 0             | 0         | 1             | APR/MAY/JUNE          | 10                     | 30                      | 107                                                |